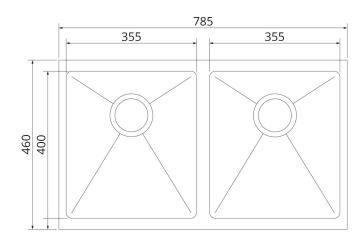

## **Product Specifications**

| Model         | Ashton500                                         |
|---------------|---------------------------------------------------|
| Finish        | Brushed stainless steel                           |
| Bowl Capacity | 2 x 27L bowls                                     |
| Material      | 1.0mm 304 Stainless Steel                         |
| Installation  | Drop in or undermount                             |
| Features      | Handmade finish                                   |
|               | R15 radius corners for easy cleaning              |
|               | Rear positioned round basket waste                |
|               | Acoustic absorbing lining                         |
|               | Matching accessories available                    |
| Warranty      | 25 years (refer to applicable warranty statement) |

Note: Drawings are not to scale and are for reference only. Specifications and sizes can be changed by the manufacturer without notice. Cut outs should be based on physical product measurements