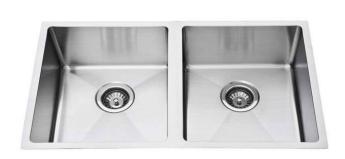

## Ashton500 — Handcrafted double bowl

## **Product Specifications**

| Model         | Ashton500                                         |
|---------------|---------------------------------------------------|
| Finish        | Brushed stainless steel                           |
| Bowl Capacity | 2 x 27L bowls                                     |
| Material      | 1.0mm 304 Stainless Steel                         |
| Installation  | Drop in or undermount                             |
| Features      | Handmade finish                                   |
|               | R15 radius corners for easy cleaning              |
|               | Rear positioned round basket waste                |
|               | Acoustic absorbing lining                         |
|               | Matching accessories available                    |
| Warranty      | 25 years (refer to applicable warranty statement) |