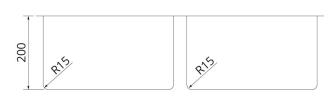

## **Product Specifications**

| Model         | Ashton500                                         |
|---------------|---------------------------------------------------|
| Finish        | Brushed stainless steel                           |
| Bowl Capacity | 2 x 27L bowls                                     |
| Material      | 1.0mm 304 Stainless Steel                         |
| Installation  | Drop in or undermount                             |
| Features      | Handmade finish                                   |
|               | R15 radius corners for easy cleaning              |
|               | Rear positioned round basket waste                |
|               | Acoustic absorbing lining                         |
|               | Matching accessories available                    |
| Warranty      | 25 years (refer to applicable warranty statement) |

Note: Drawings are not to scale and are for reference only. Specifications and sizes can be changed by the manufacturer without notice. Cut outs should be based on physical product measurements